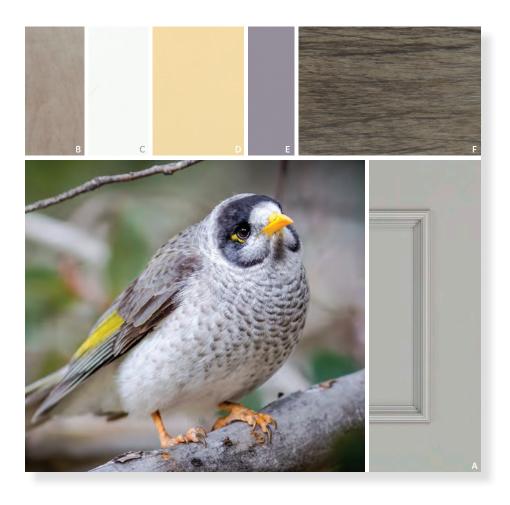

#### COMFORTABLY CHEERFUL

Just like the plumage of a friendly bird, Gray Owl and Boulder lay a neutral foundation of gentle grays for an inviting space. Dried Lavender and Buttercream add understated cheer and liveliness to your design.

FEATURE: A Gray Owl