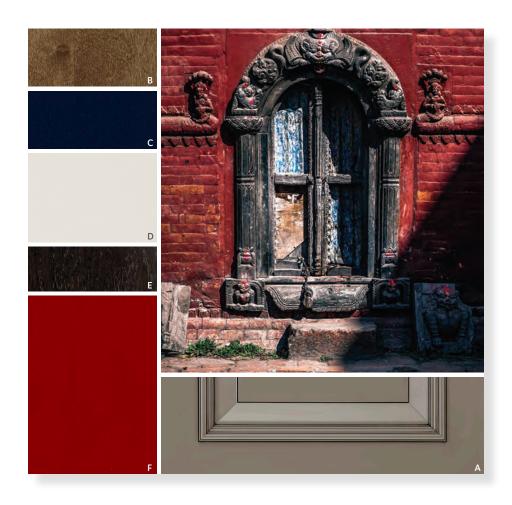

### WEATHERED CLASSICS

Buff or Frappe offer a foundation of timeless beauty for an enduringly elegant design. Pops of modern color, like fiery Sumac, refresh historic navy blues like Tidal and rich brown French Roast.