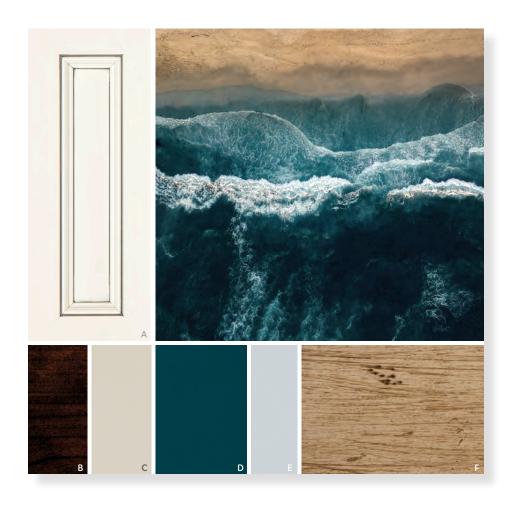

#### MARINE RUSH

Splashes of teal and blue wash over the room with the ocean's dynamic vibrancy. Buckskin Appaloosa and Chai Latte recall sandy shores, especially against a canvas of bright Magnolia. Rich Espresso adds both contrast and the natural beauty of wood.

FEATURE: A Magnolia