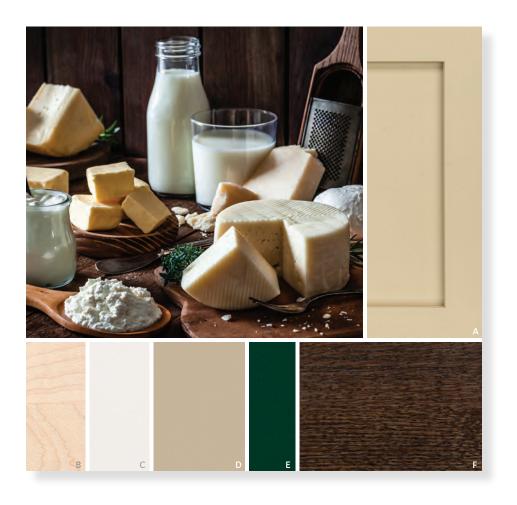

#### INVITING WARMTH

A collection of creamy tans offers a comfortable and welcoming feel for a kitchen. Using a gentle shade like Fauna as a primary finish with accents of textured Shale creates a soothing but stylish space. Verdant Cypress lends organic richness to the palette.

FEATURE: A Fauna