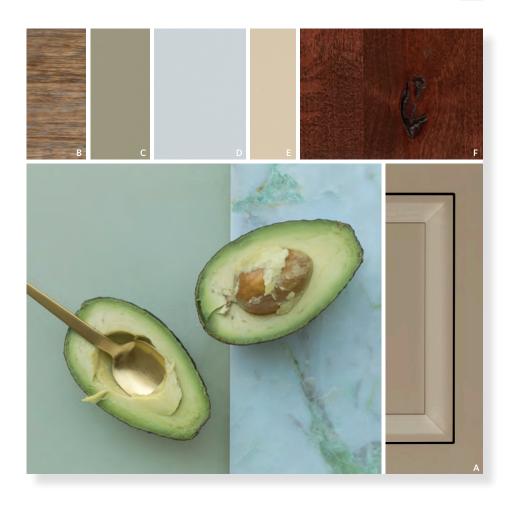

#### CHIC SERENITY

Versatile Sandpiper brings out the richness of Walnut and Cobblestone, especially with touches of subtle Fauna. Airy accents of Billow introduce organic color to keep your palette peaceful and rejuvenating.

FEATURE: A Sandpiper