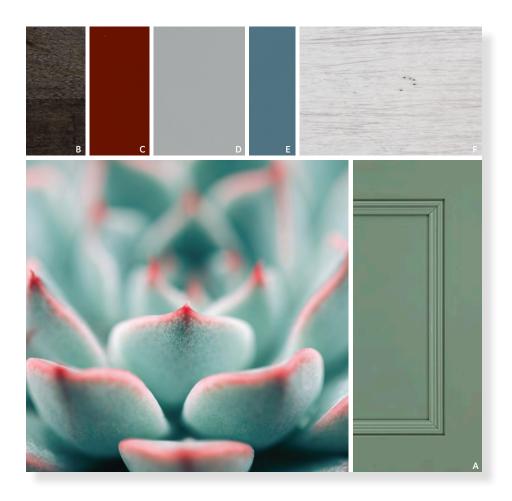

### RESTFUL SUNSET

Gentle Blush complements moody Earl Grey and Onyx, creating a soft blend that reflects the beauty of a quiet sunset. A rustic finish like Silver Appaloosa or a dark stain like Onyx add texture to the look.

FEATURE: A Macchiato

PALETTE: **B** Onyx | **c** Sea Salt | **D** Blush | **E** Earl Grey | **F** Silver Appaloosa