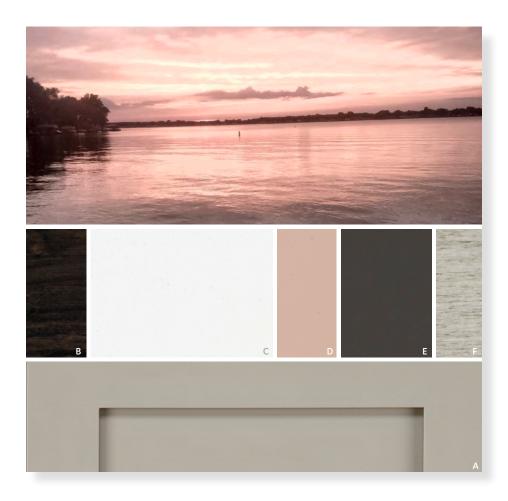

### RESTFUL SUNSET

Gentle Blush complements moody Earl Grey and Onyx, creating a soft blend that reflects the beauty of a quiet sunset. A rustic finish like Silver Appaloosa or a dark stain like Onyx add texture to the look.

FEATURE: A Macchiato

PALETTE: **B** Onyx | **c** Sea Salt | **D** Blush | **E** Earl Grey | **F** Silver Appaloosa