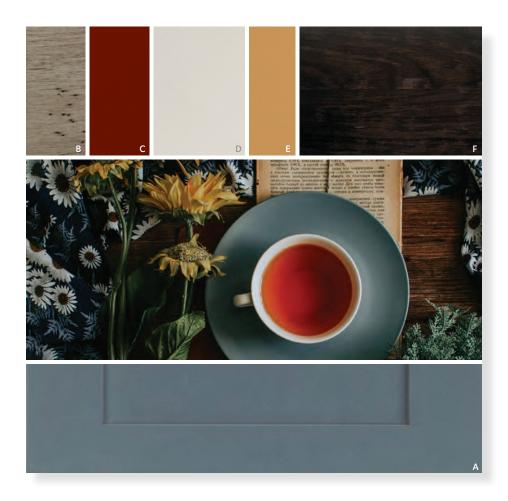

### AUTUMNAL NEUTRALS

Touches of Curry paired with Cappuccino and French Roast bring the golden warmth of a fall afternoon to your design. Pair with accents of Bay Leaf or Gazelle to bring in earthy hues to make a space inviting and comfortable.

FEATURE: A Bay Leaf