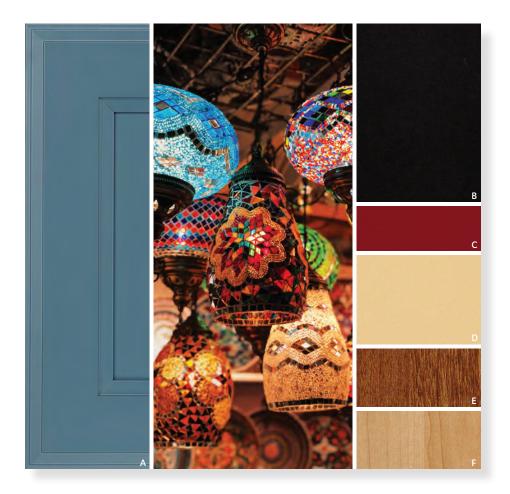

### BOHEMIAN MARKETPLACE

Lively blue Lakeshore sets the stage for a rhapsody of color. Golden wood stains and bursts of Cayenne and Saffron against bold Carriage Black recall a bustling Moroccan bazaar and bring that exhilarating energy into the home.

FEATURE: A Lakeshore