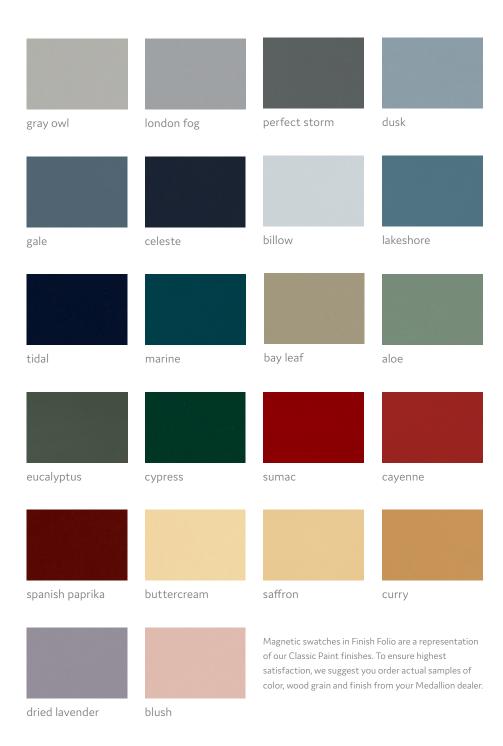

## COLOR STORIES

Infuse color into your design with our vibrant selection of Classic Paint colors. We hand-selected each shade in this curated collection using trend forecasting research as well as our experienced eye for winning hues with classic staying power. To ignite your design artistry, we also crafted a series of inspirational color stories to illustrate complementary finish pairings—turn the page to begin your creative color journey!

#### CLASSIC PAINT PALETTE







### FRESHLY NATURAL

Silvery Aloe lays a foundation of spa-like calm with London Fog and rustic Dove Appaloosa. Shades of Lakeshore and Smoke add contrast while underscoring the peaceful feel. Accents of lively Spanish Paprika energize the atmosphere.



### ORGANIC SERENITY

Create a calming oasis that recalls a still garden pool with soothing natural hues of warm gray Peppercorn and lush Eucalyptus. Against a backdrop of clean Sea Salt, velvety Celeste deepens and grounds the palette.

FEATURE: A Sea Salt



#### INVITING WARMTH

A collection of creamy tans offers a comfortable and welcoming feel for a kitchen. Using a gentle shade like Fauna as a primary finish with accents of textured Shale creates a soothing but stylish space. Verdant Cypress lends organic richness to the palette.