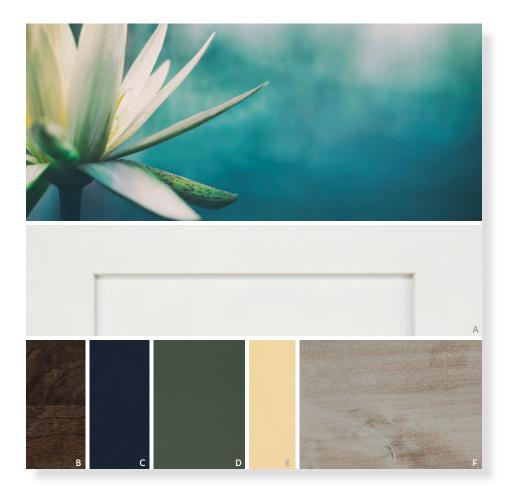

### ORGANIC SERENITY

Create a calming oasis that recalls a still garden pool with soothing natural hues of warm gray Peppercorn and lush Eucalyptus. Against a backdrop of clean Sea Salt, velvety Celeste deepens and grounds the palette.