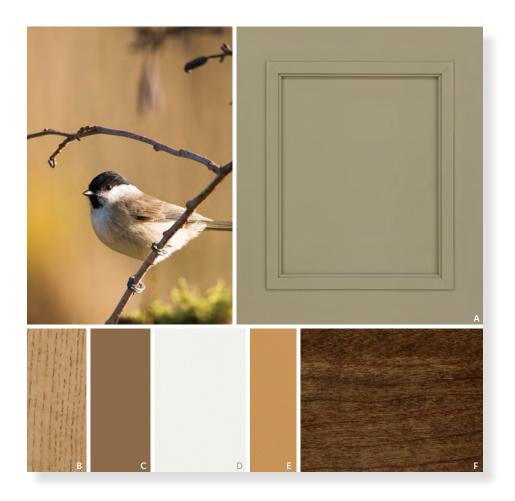

#### COMFORTABLY CHEERFUL

Just like the plumage of a friendly bird, Gray Owl and Boulder lay a neutral foundation of gentle grays for an inviting space. Dried Lavender and Buttercream add understated cheer and liveliness to your design.

FEATURE: A Gray Owl