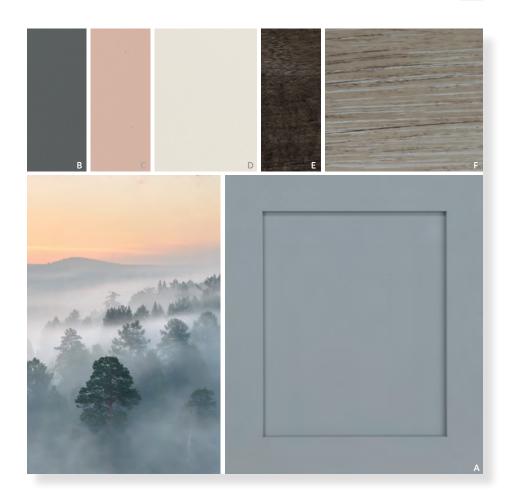

### MISTY MORNING

Subdued tones of pale blue Dusk and Perfect Storm swirled with touches of rose and cream create a mysterious yet restful atmosphere. Add dimensional texture and depth with Greystone or Smoke.

FEATURE: A Dusk